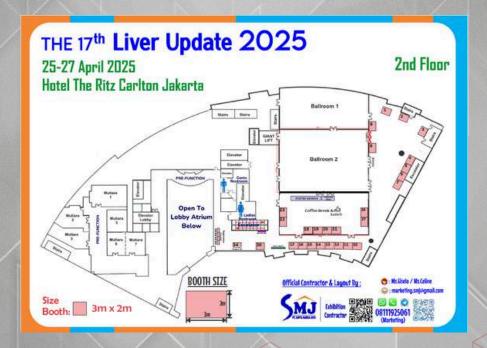

### EXHIBITION

DAY / DATE :

**Saturday - Sunday / 26 - 27 April 2025** 

**EXHIBITION VENUE:** 

**RITZ-CARLTON HOTEL, JAKARTA** 

**EXHIBITION TIMINGS:** 

Saturday, 26 April 2025 : 08.00 – 16.00 WIB Sunday, 27 April 2025 : 08.00 – 16.00 WIB

Official Exhibition Contractor: PT. Sapta Marga Jaya (SMJ)

Attn. Mrs. Gisela Sheriana Valencya (Event Manager)

Telp: 021 4788-4771 HP: 08111-925-061 E-mail: marketing.smj@gmail.com